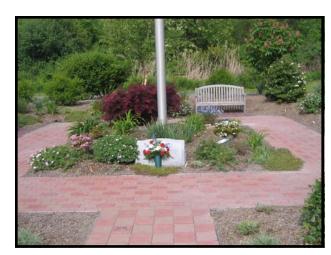

## Rotary Clubs of LaGrange Stringham Park Memorial Plaza

Benefits the continuing development of Stringham Park

Stringham Park now offers an array of activities.

In addition to the soccer fields, picnic pavilion with bathrooms and trail around the pond. There is a much larger trail around the rear of the property. Picnic tables, the gazebo and benches have been added for quiet reflection.

Then the Rotary Clubs of LaGrange created a 400 Square Foot Memorial Plaza around the base of the flag pole by the park's entrance.

This is your chance to participate! Purchase a brick for the memorial plaza.

IN MEMORY OF JOSEPH FORGIONE IN OUR HEARTS

\$ 100 8" X 4"

Rotary completed the

walking trail around

Stringham Park, a

project that was sev-

eral years in plan-

Next was the installation and dedication of

the lighted flagpole in

memory of those who

We installed the ga-

zebo by the pond.

and then provided

around

perished on 9/11.

landscaping

Pond

Keith's

ning.

\$ 300 8" X 8"

(Corporate logos minimum charge \$50)

400 Square Foot Memorial Plaza